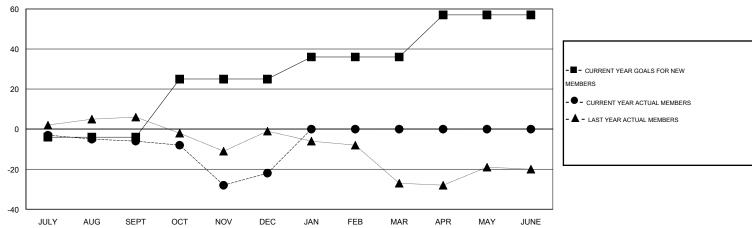

## GOALS AND ACTUAL MEMBERS CUMULATIVE

| DROPPED CLUBS: 0  DROPPED MEMBERS |    | 19 CLUBS OF 53 ADDED 1 OR MORE<br>NEW MEMBERS | GENDER DISTRIBUT  MALE  FEMALE | TION<br>1,103 (73.88%)<br>390 (26.12%) |     |
|-----------------------------------|----|-----------------------------------------------|--------------------------------|----------------------------------------|-----|
| DECEASED                          | 9  | CLICK HERE FOR HEALTH                         | FAMILY UNIT MEMBERS            |                                        | 229 |
| CLUB CANCELLED                    | 0  | ASSESSMENT DATA                               |                                |                                        | 110 |
| OTHER                             | 64 |                                               | HEAD OF HOUSEHOLD              |                                        | 110 |
| TOTAL                             | 73 |                                               | NON-HEAD OF HOUSEHOLD          | )                                      | 119 |